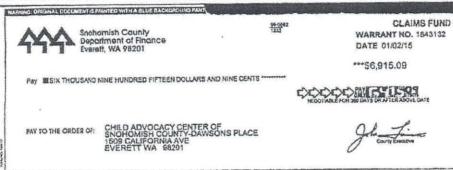

Check Number: 1825517

WARRING: CRIGHAL DOCUMENT IS PRINTED WITH A BLUE BACKGROUND PARTOGRAPH AND A WCROPHINTED BONDER, AGRITIONAL SECURITY FEATURES IDSTED ON REVERSE SIDE

Snohomish County Department of Finance Everett, WA 98201

CLAIMS FUND

0

WARRANT NO. 1824517 DATE 08/29/14

\*\*\*\$6,915.09

PAY TO THE ORDER OF:

090314 1989 890526596>125193405<003 Everett, WA

Electronic Endorsements:

Sequence Bank # Endrs Type TRN BRC Bank Name 09/03/2014 19090030526596 125108405 Rtn Loc/SOFD Y 09/04/2024 1619155733 51000146 Undetermined M