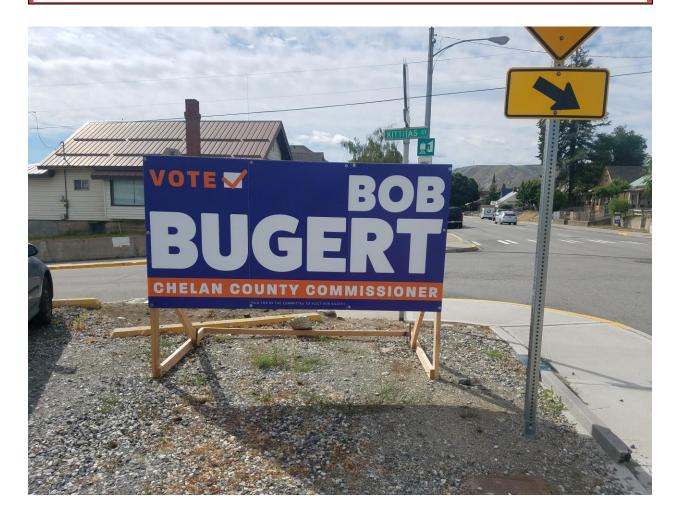

## File a Formal Complaint - Drew

**Drew** reported (Thu, 28 Jun at 11:10 AM)

New big sign no party listed.

## What impact does the alleged violation(s) have on the public?

Well being as no party is listed, but the other candidates had to is weird. So no one knows his affiliation unless they come to your website. Also he has recently put signs in places they do not belong though I have no picture of that. Just his most recent sign that popped up in town recently STILL with no "party" R, D Ind ect.. so how are folks supposed to know?