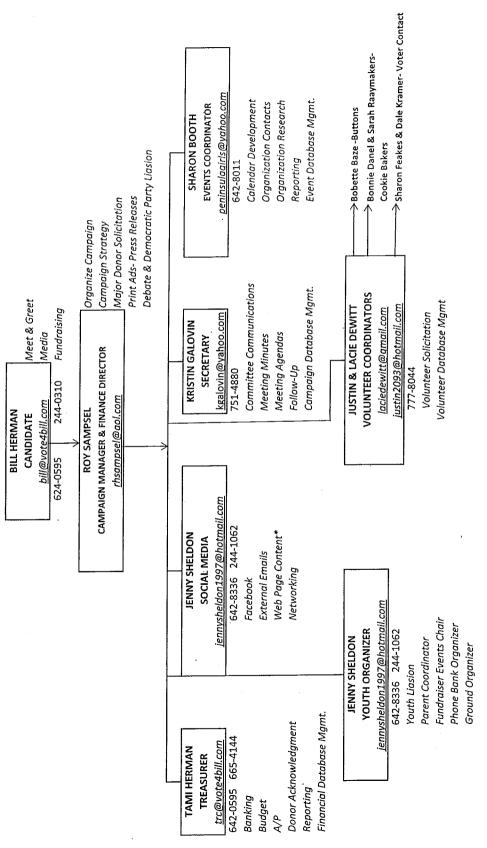

#### **Response 3:**

This allegation is also untrue. On Tuesday, May 1, 2012, an employee who has access to Ms. Herman's computer confidentially reported to me that they had discovered documents on Ms. Herman's District computer that were related to Ms. Herman's husband's political campaign. The employee also told me that they had knowledge of Ms. Herman working on her husband's political campaign at work. I accessed the District's computer and found voluminous materials related to Ms. Herman's husband's campaign for Pacific County Commissioner, including campaign slogans, letterhead, "model releases" related to his campaign, planning maps, organizational charts, business listings, mailing addresses, and other items related to his campaign for political office. I copied the files in question to a USB flash drive. Copies of the documents in question that were found on Ms. Herman's computer are attached to this letter as Exhibit "C."

Re:

Letter of Dismissal

Dear Ms. Herman,

This will confirm that we found voluminous material on the computer you used related to your husband's campaign for County Commissioner. Some of the material on the computer included campaign slogans, letterhead, "model releases" related to his campaign, planning maps, organizational charts, business listings, mailing addresses, and other items related to his campaign. It is a violation of law, specifically RCW 42.17A.555 for any public employee to use public property such as a computer to aid and assist in a campaign. That statute provides: