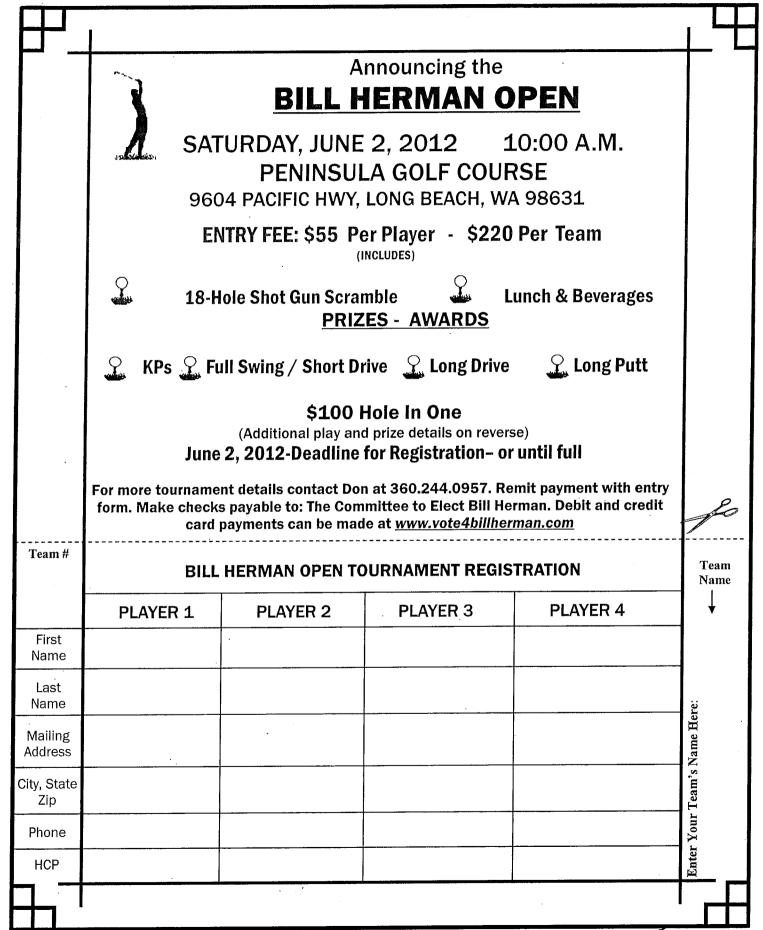

There were five or six instances of using the office printer: 25 copies of an entry form for golf tournament Car signs (appx 50) 25 copies of a 2-up card

(2 -3 other instances maximum, appx 150 pieces total.)