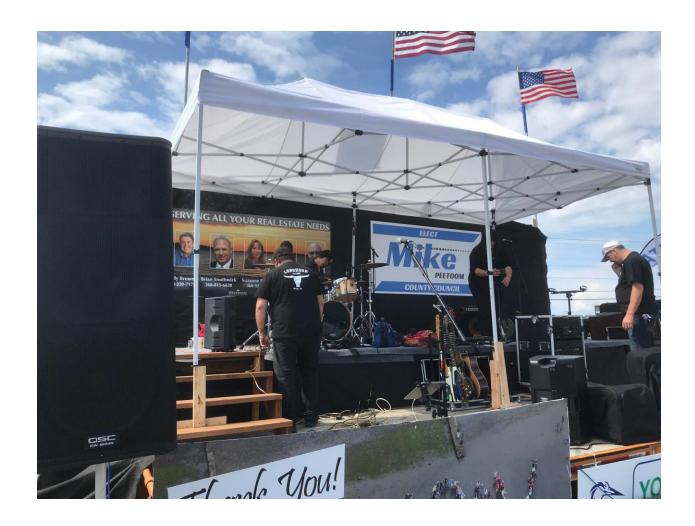

## File a Formal Complaint - Brian Estes

Whatcom52

reported an issue

The Michael Peetoom 2018 campaign for Whatcom County Council had candidate signs posted on a stage at a 9/1-2/18 event, Birch Bay Discover Days event. See <a href="https://birchbaywa.org/birch-bay-discover-days/">https://birchbaywa.org/birch-bay-discover-days/</a>

According to the Birch Bay Chamber of Commerce there was a fee associated with posting signs on this stage. These campaign signs were on both sides of the stage during the two day event (see attached pictures). Nowhere in Michael Petoom's campaign contributions or expenditures is the cost of these signs being posted on the stage mentioned. There was an expenditure for a parade entry fee but this is separate from campaign signs being posted on the stage.