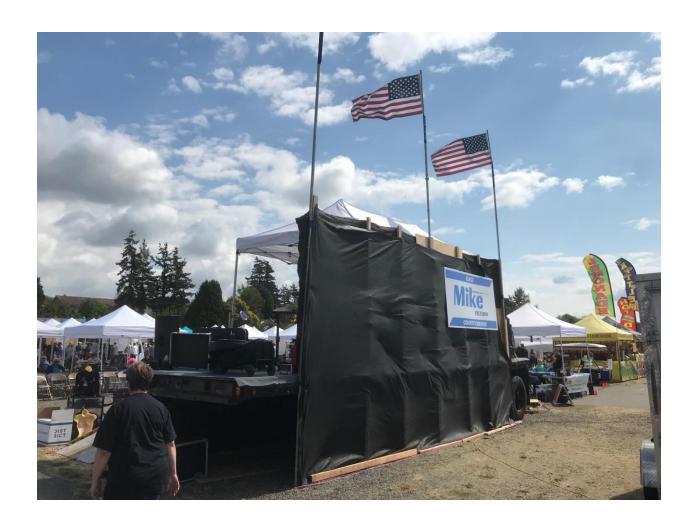

## File a Formal Complaint - Brian Estes

Whatcom52

reported an issue

The Michael Peetoom 2018 campaign for Whatcom County Council had candidate signs posted on a stage at a 9/1-2/18 event, Birch Bay Discover Days event. See <a href="https://birchbaywa.org/birch-bay-discover-days/">https://birchbaywa.org/birch-bay-discover-days/</a>

According to the Birch Bay Chamber of Commerce there was a fee associated with posting signs on this stage. These campaign signs were on both sides of the stage during the two day event (see attached pictures). Nowhere in Michael Petoom's campaign contributions or expenditures is the cost of these signs being posted on the stage mentioned. There was an expenditure for a parade entry fee but this is separate from campaign signs being posted on the stage.