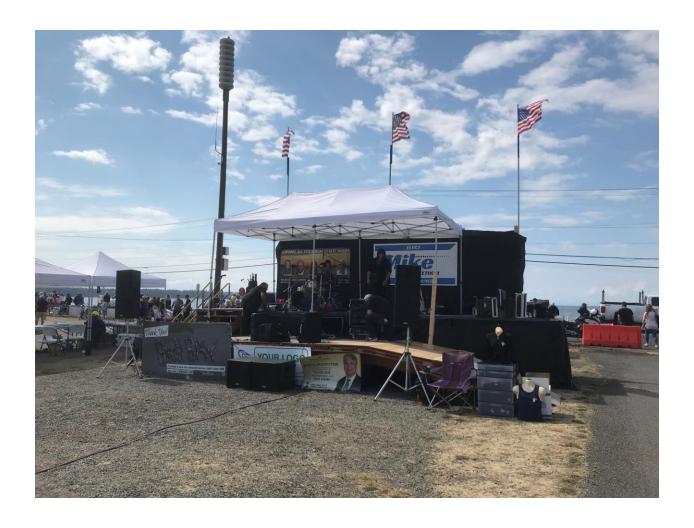

## File a Formal Complaint - Brian Estes

Whatcom52

reported an issue

The Michael Peetoom 2018 campaign for Whatcom County Council had candidate signs posted on a stage at a 9/1-2/18 event, Birch Bay Discover Days event. See <a href="https://birchbaywa.org/birch-bay-discover-days/">https://birchbaywa.org/birch-bay-discover-days/</a>

According to the Birch Bay Chamber of Commerce there was a fee associated with posting signs on this stage. These campaign signs were on both sides of the stage during the two day event (see attached pictures). Nowhere in Michael Petoom's campaign contributions or expenditures is the cost of these signs being posted on the stage mentioned. There was an expenditure for a parade entry fee but this is separate from campaign signs being posted on the stage.