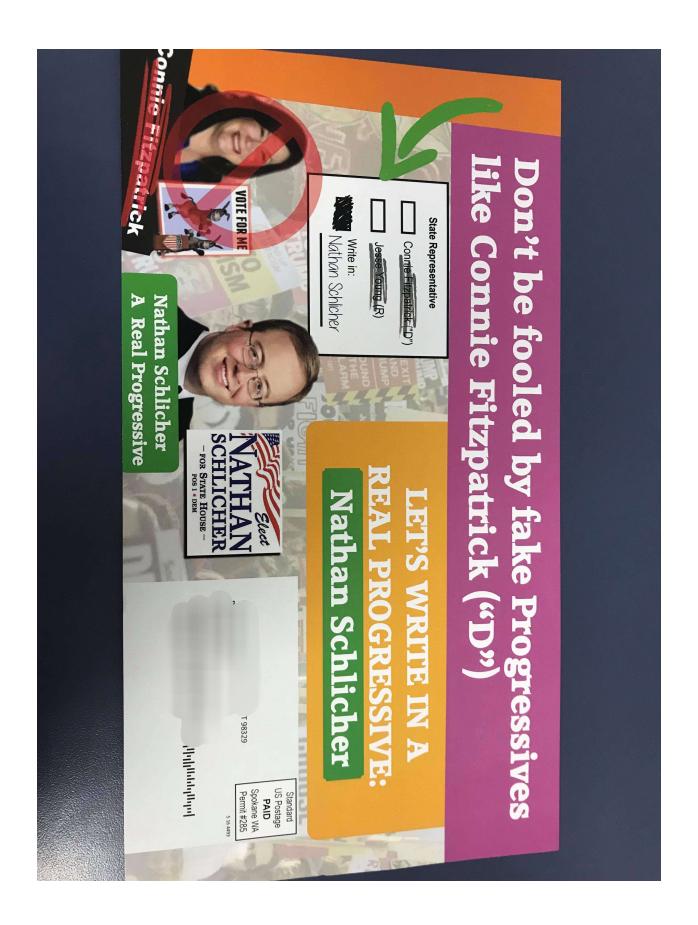

# List of attached evidence or contact information where evidence may be found.

A mailer was received that appears to be from organizations such as FUSE, Planned Parenthood, Unions Etc. It is telling progressives voters to write in Nathan Schlicher.

I contacted Nathan Schlicher and he said this was a complete lie and he didn't authorize or have anything to do with this deceitful ad.

# connie Fitzpatrick Got less than 50% of the vote in the primary Guide, (ProgressiveVoterGuide.org) government transparency, particularly in the budget." Fuse WA Progressive Voters focus on creating jobs, supporting mental health services, and increasing to expand access to health care and fight for healthier communities. Schlicher will As an emergency room doctor and an attorney, Schlicher is particularly well-qualified effective champion of the 26th while serving his appointment in the Senate in 2013 "Nathan Schlicher is a doctor, a leader of government transparency, and was an It's time to write in a real progressive. Won't publically support universal healthcare Accepts corporate special interest money. ENDORSEMENTS: \* L & Nathan Schlicher Write in: Huse