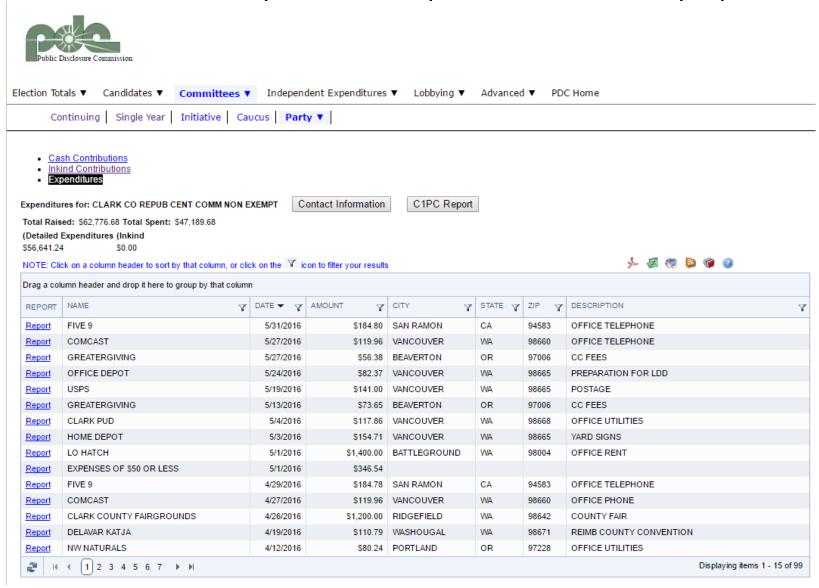

Exhibit 4 shows the Clark County Republican Party Central Committee PDC reporting as of August 27, 2016 which shows no reported expenditures since May 31, 2016, and no reported expenditures specific to the mailers in question.

Chuck Green replied a day ago (Wed, 14 Sep at 7:16 AM)

to: pdc@pdc.wa.gov, cc: perryliz@comcast.net

Good morning, Jacob. I would like to provide some updated evidence for PDC consideration.

It appears the Clark County Republican Party has updated their contributions and expenditures through August 2016. However, they still do not show any expenditures for the mailers referenced in our complaint.

What they do show is:

- 1. Contributions from June 2017 (photo attached)
- 2. Expenditures for the Write in Liz Pike campaign, which was a 2015 Political Committee (photo attached).
- 3. The Write In Liz Pike campaign does not exist for 2016 (C-1 report for the PC attached showing it was formed for the 2015 general election): Link: https://web.pdc.wa.gov/rptimg/default.aspx?docid=4518853