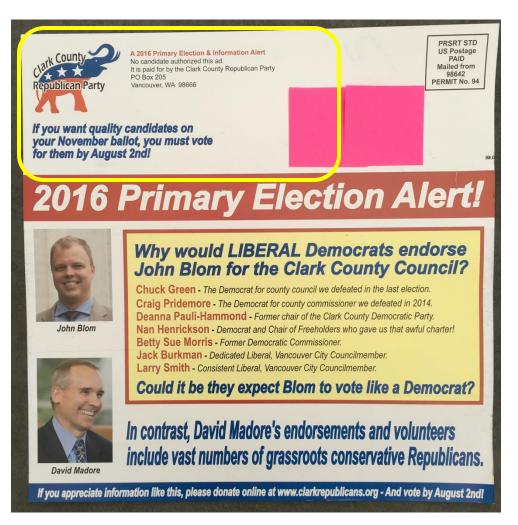

# Exhibit 3: Clark County Republican Party Pro-Madore Mailer (July 2016)

Note: this was received by a Democratic household. Reverse side of Exhibits 2 and 3 matches information on Exhibit 1