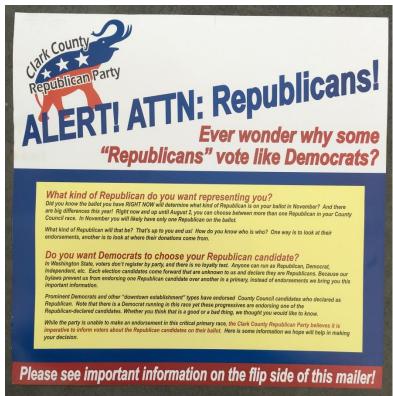

# Exhibit 1: Clark County Republican Party Pike Mailer (July 2016)

Note information and format matches information on Exhibits 2 and 3 PDC Exhibit 2
Page 7 of 12

# County Republicans to consider neutrality resolution

Party meeting set for Saturday

By Lauren Dake, Columbian Political Writer Published: August 26, 2016, 10:00 AM

The Clark County Republican Party made it clear on the colorful campaign advertisement it mailed: The organization cannot make endorsements in a primary race.

But flip the mailer over, and some would argue a different message was clear.

"Why would liberal Democrats endorse Jennifer McDaniel for the Clark County Council?" the mailer read. Later, the flier answered its own question with another: "Could it be they expect McDaniel to vote like a Democrat?"

Below, there's a head shot of candidate Eileen Quiring, noting she has chosen "a conservative we can trust" as her campaign slogan and that most of her donations came from "grass roots Republican activists."

The two Republican candidates and the mailer, paid for by the Clark County Republican Party, are illustrative of a longstanding war that's being waged within the local party ranks. In 2012, a push to elect anti-establishment Republicans or "grass roots Republican activists" to GOP leadership successfully worked to oust the old guard.