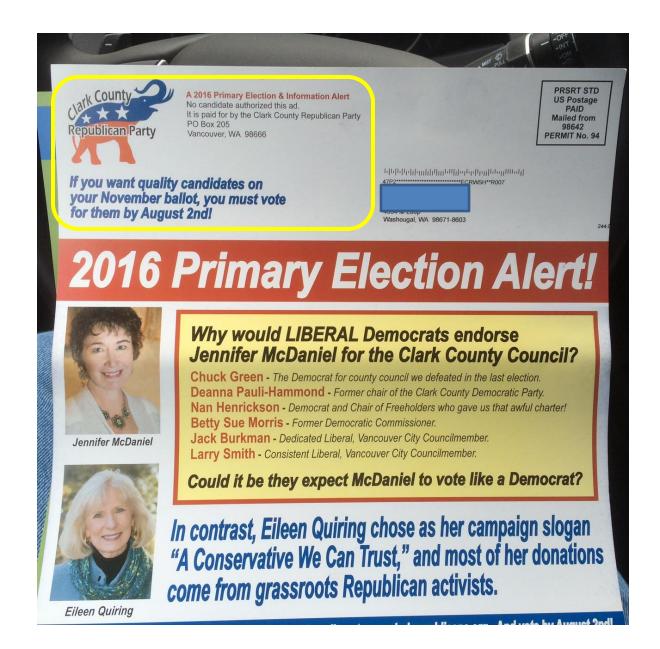

# County Republicans to consider neutrality resolution

Party meeting set for Saturday

By Lauren Dake, Columbian Political Writer Published: August 26, 2016, 10:00 AM

The Clark County Republican Party made it clear on the colorful campaign advertisement it mailed: The organization cannot make endorsements in a primary race.

But flip the mailer over, and some would argue a different message was clear.

"Why would liberal Democrats endorse Jennifer McDaniel for the Clark County Council?" the mailer read. Later, the flier answered its own question with another: "Could it be they expect McDaniel to vote like a Democrat?"

Below, there's a head shot of candidate Eileen Quiring, noting she has chosen "a conservative we can trust" as her campaign slogan and that most of her donations came from "grass roots Republican activists."

The two Republican candidates and the mailer, paid for by the Clark County Republican Party, are illustrative of a longstanding war that's being waged within the local party ranks. In 2012, a push to elect anti-establishment Republicans or "grass roots Republican activists" to GOP leadership successfully worked to oust the old guard.