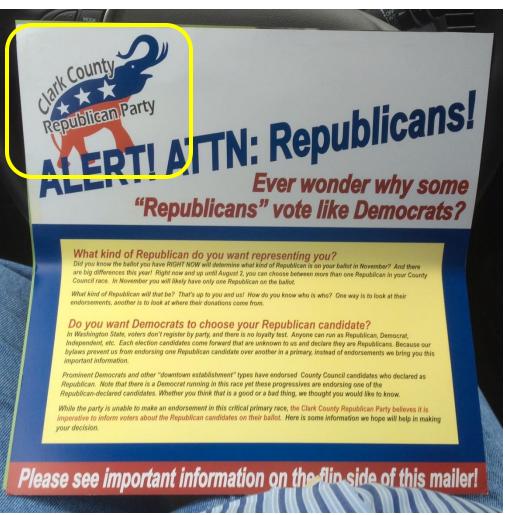

Example: Emails between Joe public and Candidate X, attached OR

Joe Public has emails from Candidate X which describe an illegal campaign donation, and Joe Public's phone number is 555-123-4567.

Exhibits 1-3 are the mailers in question, each highlighting where they indicated they were paid for by the Clark County Republican Party. Note Exhibit 1 appears to be a mailer in support of candidate Liz Pike; however, there is no identifying information as to who paid for the flyer and there are elements and formatting that are the same content as those paid for the Clark County Republican Party, as noted in Exhibits 2 and 3.

# Exhibit 2: Clark County Republican Party Pro-Quiring Mailer (July 2016)

# Exhibit 3: Clark County Republican Party Pro-Madore Mailer (July 2016)

Note: this was received by a Democratic household. Reverse side of Exhibits 2 and 3 matches information on Exhibit 1